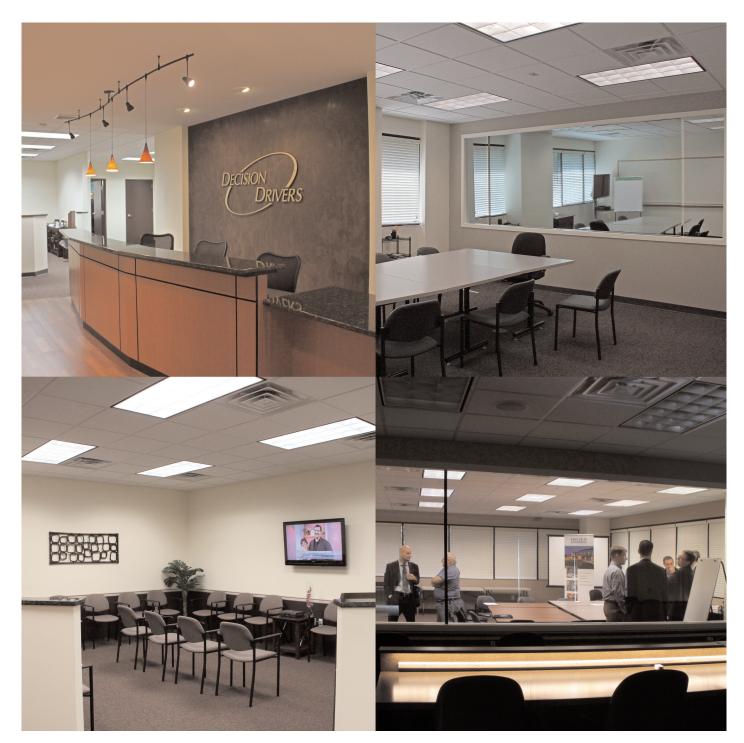

## **Decision Drivers, Montvale, New Jersey**

Decision Drivers is a focus group market research company. They provide facilities to conduct consumer products research and testing. Decision Drivers was nearing the end of their lease at the same time their business was expanding and they needed larger facilities to meet customer demand. The Ives Architecture Studio prepared a "fit-study" to show how they could expand into an irregular shaped vacant adjacent office and to illustrate how Decision Drivers could remain at their current location at a great savings in time and expense. Our office proceeded with contraction documents while the lease was negotiated.