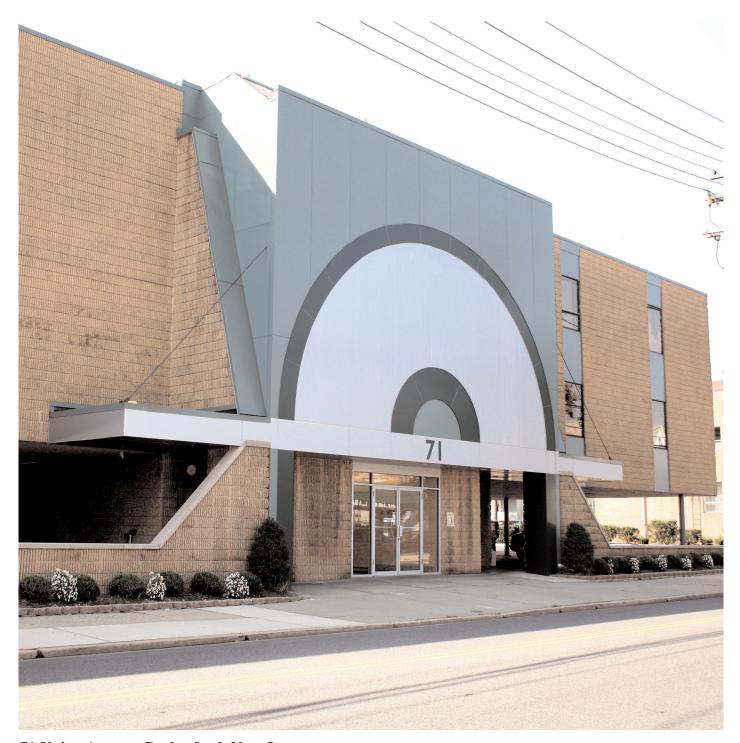

## 71 Union Avenue, Rutherford, New Jersey

The Ives Architecture Studio (TIAS) as the "Building Architect" for has done many projects at this 32,000 SF office/medical building including; an exterior rehabilitation and tenant fit-up's as new tenants ascertain whether their operation could fit in the available space. We later follow up with architectural drawings for the construction phase of the work. TIAS designed a new entrance canopy and façade and provided all new interior materials and lighting for the lobby to refresh the building. We rehabilitated the toilets with modern fixtures and accessories. A building of this size and vintage requires constant attention from a seasoned architect to deal with ongoing tenant and technical issues.