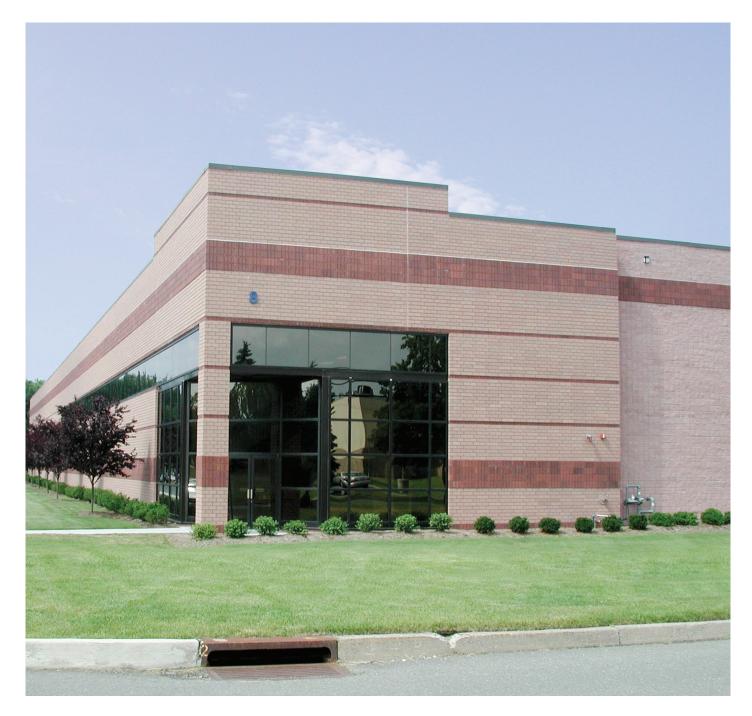

## Zrike Offices and Warehouse, Oakland, New Jersey

The Zrike family required a new headquarters for their offices and warehouse space to store and ship their ceramic products. The goal was to create a signature, well designed building. The Ives team developed the 45,000 square foot facility with a 15,000 square foot office mezzanine using various types of masonry units. Masonry was corbelled to create shadows and both smooth and rough faced block was incorporated to add texture and interest. Ribbon windows at the office level ensure natural light in every office and also permits flexibility in the future. We also designed the site plan and assisted the owner with the design of the interior. Community board approval was obtained quickly and the building was completed within the owner's time constraints.