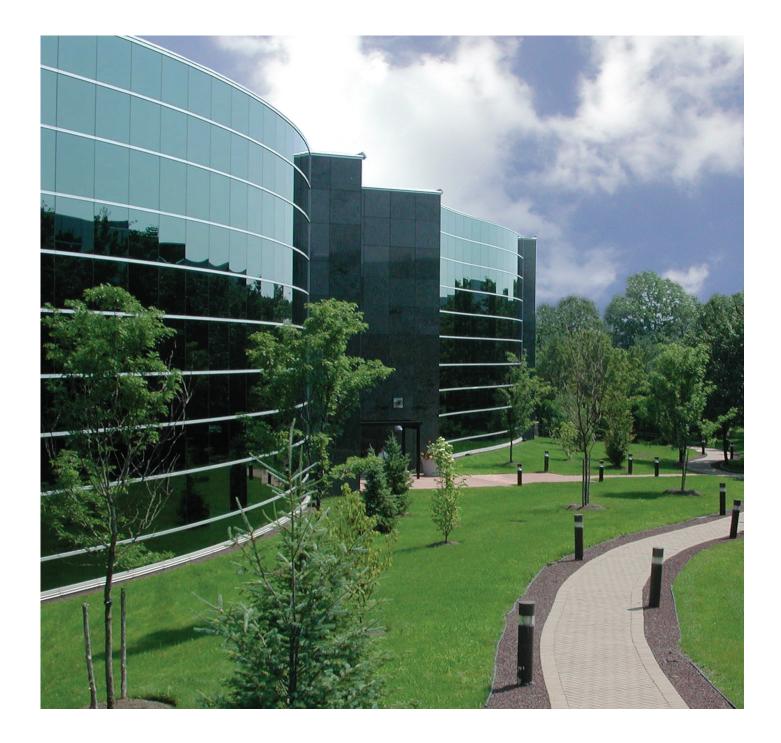

## Bridgewater Grande Commons, Bridgewater, New Jersey

The Bridgewater Grande Commons office building is a three story, 130,000 Square foot Class A speculative office building. The glass and granite clad building boasts a three story atrium space, surrounded by glass walls and topped by a fifteen foot diameter skylight. The building is set in a serine wooded campus bounded by a large reflecting pool one side and the phase two building on another. The two buildings share a large outdoor plaza, which is a favorite retreat for employees. The Ives team was the architect of record working with BCC Construction. The building has been acquired by a New Jersey based fortune 500 company for their expanding company.