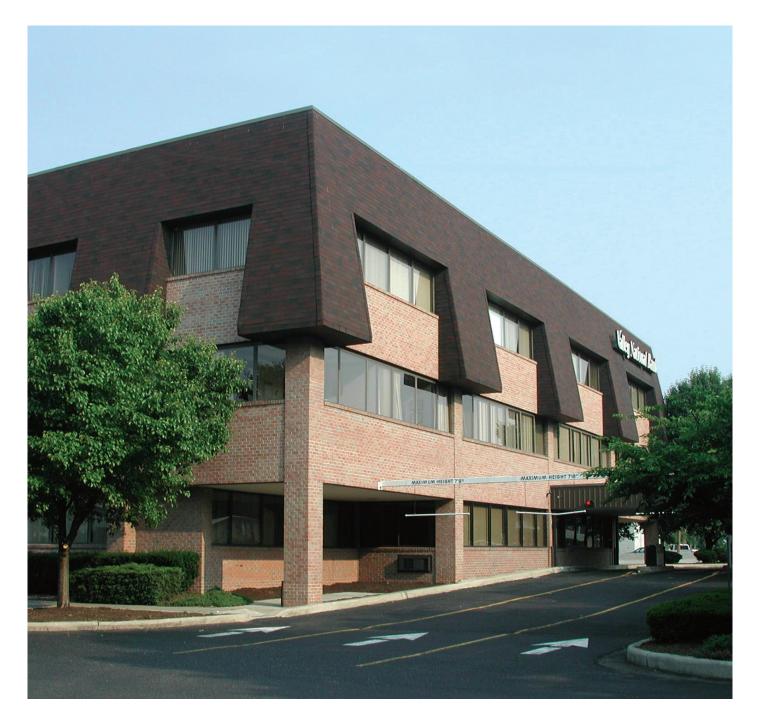

## Fair Lawn Office Building, Fair Lawn, New Jersey

This three story office building comprised of 36,500 square feet is located along Broadway (Route 4). The building with it's arcade, and the landscaping develops an edge to the main street. A design element of a mansard roof gives this building a unique style. The Ives team was instrumental in receiving planning board approvals and preparing a design that was acceptable to neighboring property owners. A steel frame with heavy metal gauge studs and a brick veneer was selected as the basic building components. This provided the owners with a substantial fireproof building at the best cost while utilizing residential materials.