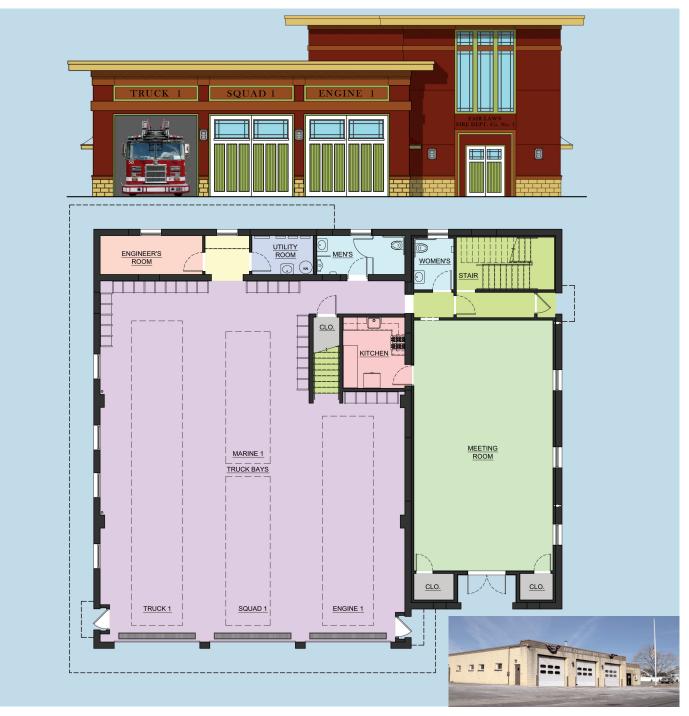

## Fire Company No. 1, Fair Lawn NJ

This project required an expansion and renovation to the fire company's 50 year old building in order to accommodate a new ladder truck with a reach of 95 feet. Additional spaces for training and office space are provided to meet the mission of this volunteer company. Our staff designed a second floor addition and raised the roof above the apparatus area to provide clearances for larger vehicles. A new exterior appearance is developed to be in keeping with a modern fire station, to be a good neighbor in the residential community, and to provide spaces necessary for firefighting equipment, training and homeland security. Joel Ives AIA, PP, NCARB testified at public meetings to gain approval of the project.